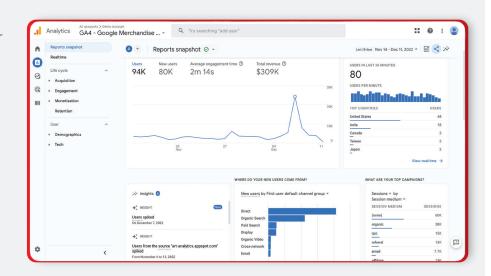

# SEARCH ENGINE OPTIMIZATION

Boost your success with our effective SEO campaigns.
Our creative and technical expertise helps your business to attract high quality customers.