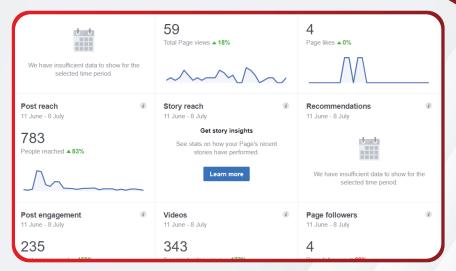

# **SOCIAL MEDIA**

**MARKETING** 

Craft and tailor social media strategies to excel on every platform.

### Social Media Marketing

Weekly Posting (Facebook & Instagram).

Facebook Likes.

Instagram Followers.