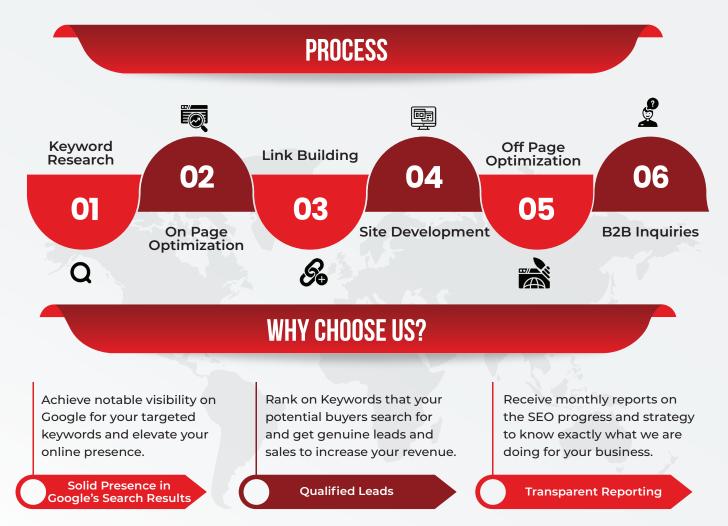

### SEO (Search Engine Optimization)

White-Hat SEO as per Google Standards.

30 Relevant Keywords Optimization.